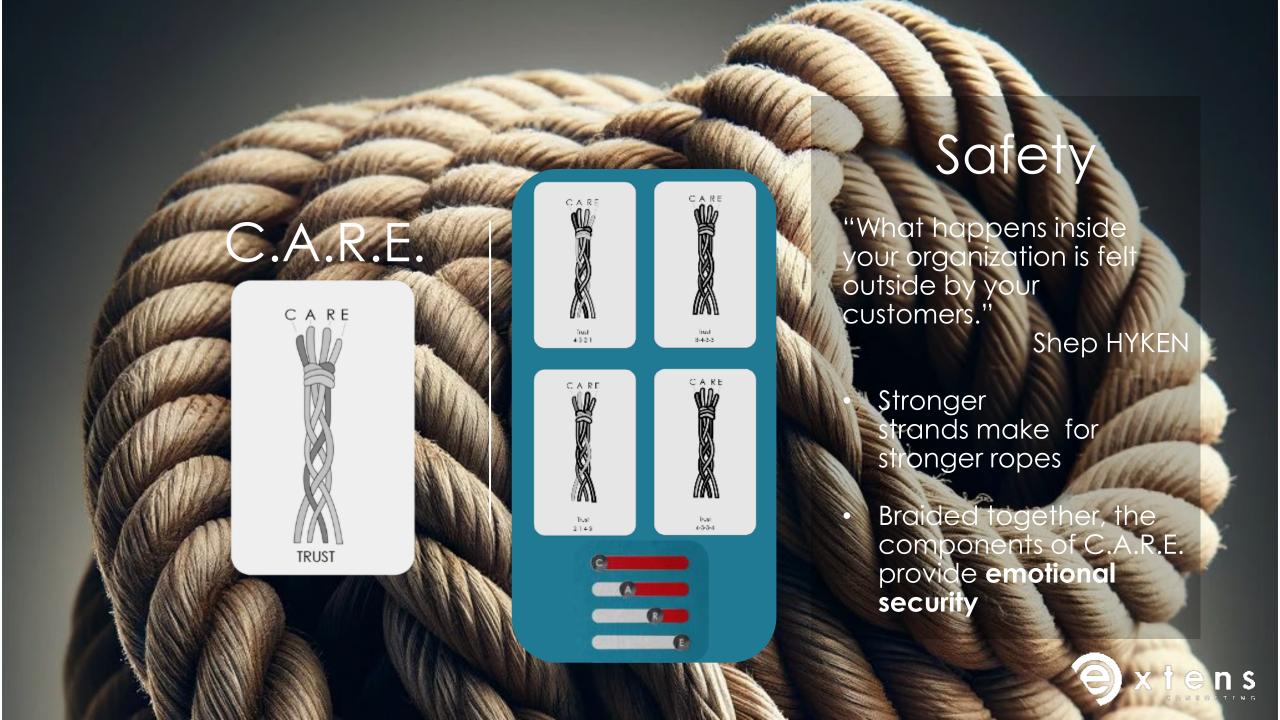

# A C.A.R.E. model combining service spirit and performance

Key Messages

- Trust leads to Safety
- Safety leads to Audacity
- Audacity supports Competitiveness